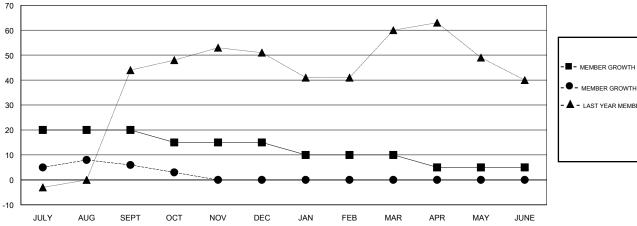

## GOALS AND ACTUAL MEMBERS CUMULATIVE

|   | -■- MEMBER GROWTH NET GOAL        |
|---|-----------------------------------|
|   | - ● - MEMBER GROWTH ACTUAL        |
| _ | - ▲ - LAST YEAR MEMBERSHIP ACTUAL |
|   |                                   |
|   |                                   |
|   |                                   |
|   |                                   |
|   |                                   |
|   |                                   |
|   |                                   |