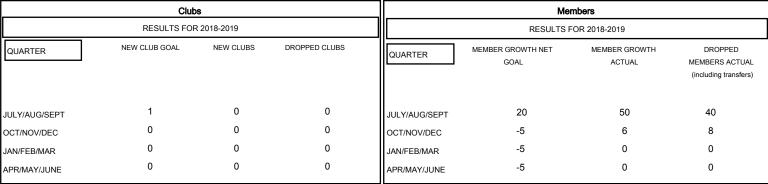

## GOALS AND ACTUAL NEW CLUBS CUMULATIVE

## GOALS AND ACTUAL MEMBERS CUMULATIVE

|   | -■- MEMBER GROWTH NET GOAL        |
|---|-----------------------------------|
|   | - ● - MEMBER GROWTH ACTUAL        |
| _ | - ▲ - LAST YEAR MEMBERSHIP ACTUAL |
|   |                                   |
|   |                                   |
|   |                                   |
|   |                                   |
|   |                                   |
|   |                                   |
|   |                                   |

| DROPPED CLUBS: 0 |    |
|------------------|----|
| DROPPED MEMBERS  |    |
| DECEASED         | 4  |
| CLUB CANCELLED   | 0  |
| OTHER            | 44 |
| TOTAL            | 48 |

| 24 CLUBS OF 50 ADDED 1 OR MORE NEW MEMBERS | GENDER DISTRIBUTION  MALE 897 (65.  FEMALE 468 (34.:  Women Percentage Fiscal Year Goal: 50 | 29%) |
|--------------------------------------------|---------------------------------------------------------------------------------------------|------|
|                                            | TOTAL FAMILY UNIT MEMBERS                                                                   | 1    |